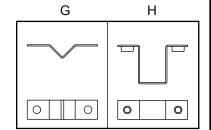

#### YOU SHOULD HAVE:

- A Bin Outer c/w Lid
- B Washer x 8
- C Slotted Screw x 4
- D Top Bracket Hook x 2
- E Top Bracket 'V' Bracket x 1
- F Top Bracket 'U' Bracket x 1
- G Bottom Bracket 'V' Bracket x 1
- H Bottom Bracket 'U' Bracket x 1