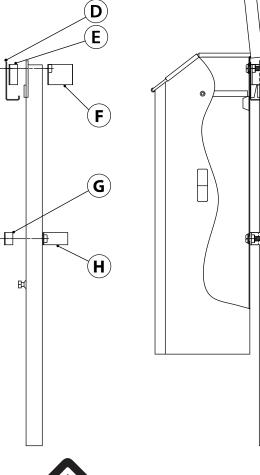

### Method

1 UPPER MOUNTING (See Drawing) Place two screws (C) through washers (B) and push through top pre-drilled holes from inside of bin.

From outside of bin place 2 off hooks (D) and 'V' bracket (E) onto protruding screws. Place 'U' bracket (F) around back of post resting on horizontal bar near top. Hook bracket under horizontal bar on post and fix screws to bracket.

#### 2 LOWER MOUNTING (See Drawing)

Place two screws (C) through washers (B) and push through bottom pre-drilled holes from inside of bin. From outside of bin place 'V' bracket (G) onto protruding screws. Place 'U' bracket (H) around the post and fix the screws to the bracket.